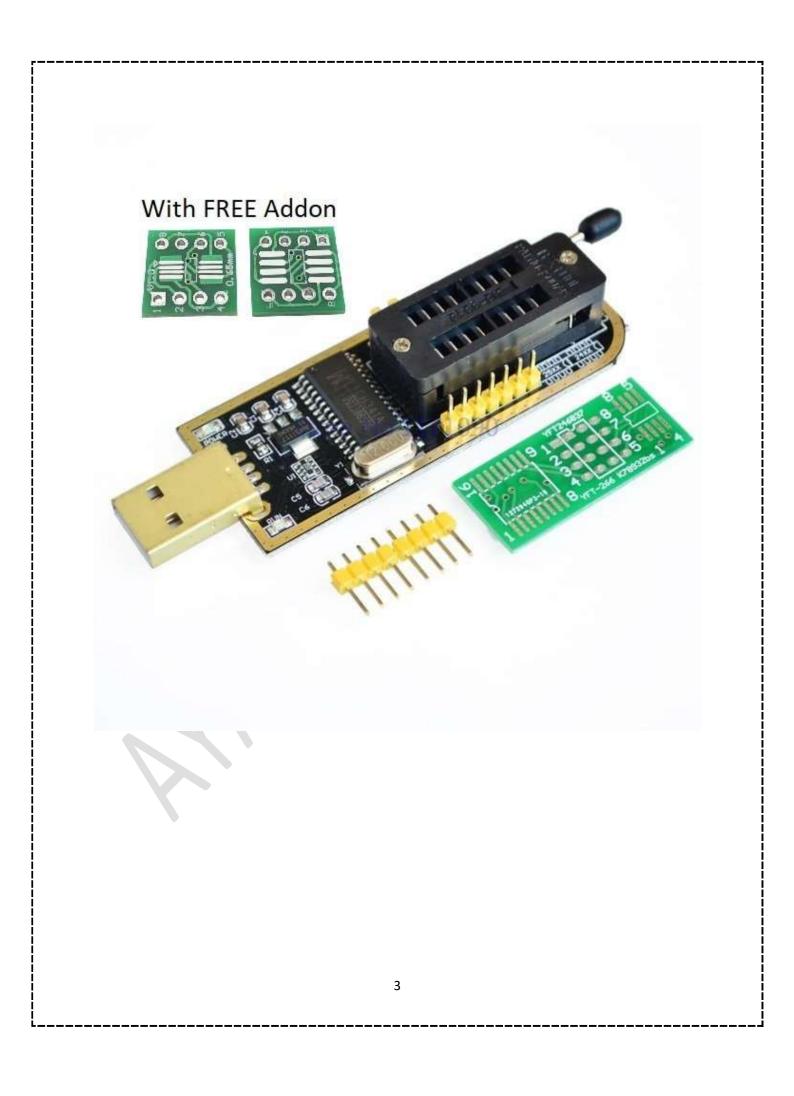

## CH341A 24 25 Series EEPROM Flash BIOS USB Programmer:

CH341A 24 25 Series EEPROM Flash BIOS USB Programmer Price in Pakistan

To all sorts of color TV set memory (24 series IC), LCD (24.25 series IC) desktop motherboard (25 series IC) notebook (25 series IC) router (25 series IC) card (25 series IC) DVD (25 series IC), set-top boxes (25 series IC) software to unlock, backup, erasing, burning, check.

## The Programmer Features

By special USB chip CH341A production. USB1.1 communication. Burning speed than ordinary ATMEGA8 25

Series of programming 2-3 times faster.

Erase the Burning Check Speed about 2-3 mbit per minute.

Very suitable for amateur burning

24 and 25 series of FLASH.

Support All versions of Microsoft Windows 7, 8, 10 etc & Linux & Mac OS

Uses the USB port power supply

For SPI & IIC Chip Programming (24 & 25 Series)